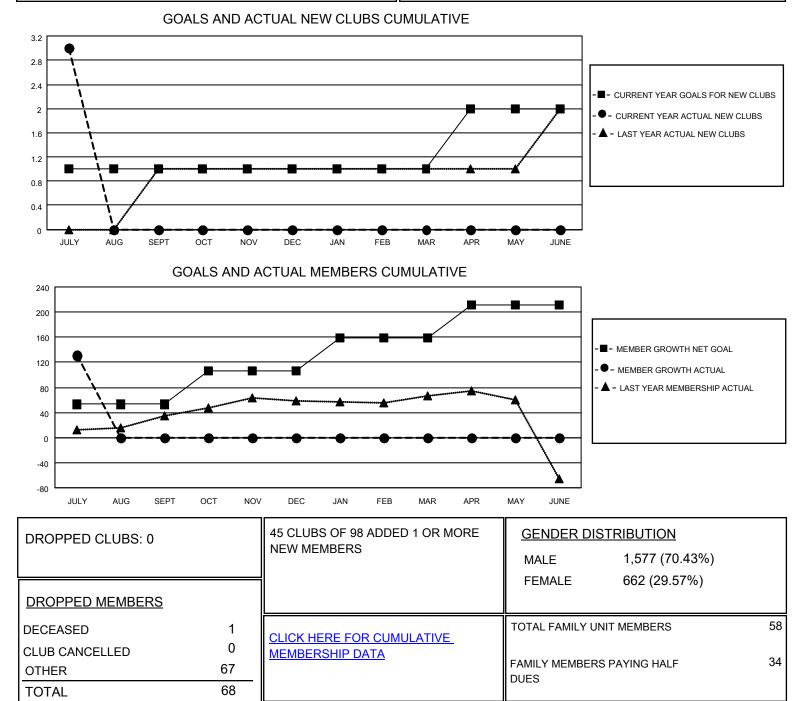

## LOCATION HONG KONG, CHINA

District 303

Results as of: 7/31/2021

| Clubs                 |               |           |               | Members               |                       |                         |                                                    |
|-----------------------|---------------|-----------|---------------|-----------------------|-----------------------|-------------------------|----------------------------------------------------|
| RESULTS FOR 2021-2022 |               |           |               | RESULTS FOR 2021-2022 |                       |                         |                                                    |
| QUARTER               | NEW CLUB GOAL | NEW CLUBS | DROPPED CLUBS | QUARTER MEME          | ER GROWTH NET<br>GOAL | MEMBER GROWTH<br>ACTUAL | DROPPED<br>MEMBERS ACTUAL<br>(including transfers) |
| JULY/AUG/SEPT         | 1             | 3         | 0             | JULY/AUG/SEPT         | 53                    | 208                     | 68                                                 |
| OCT/NOV/DEC           | 0             | 0         | 0             | OCT/NOV/DEC           | 53                    | 0                       | 0                                                  |
| JAN/FEB/MAR           | 0             | 0         | 0             | JAN/FEB/MAR           | 53                    | 0                       | 0                                                  |
| APR/MAY/JUNE          | 1             | 0         | 0             | APR/MAY/JUNE          | 53                    | 0                       | 0                                                  |